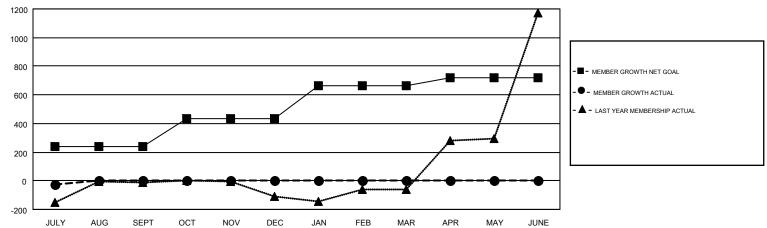

## GOALS AND ACTUAL MEMBERS CUMULATIVE

| DROPPED CLUBS: 1 |     | 33 CLUBS OF 323 ADDED 1 OR MORE<br>NEW MEMBERS | GENDER DISTRIBUTION  MALE 10,391 (66.03%) |                |       |
|------------------|-----|------------------------------------------------|-------------------------------------------|----------------|-------|
| DROPPED MEMBERS  |     |                                                | FEMALE                                    | 5,346 (33.97%) |       |
| DECEASED         | 2   | CLICK HERE FOR CUMULATIVE                      | TOTAL FAMILY UNIT MEMBERS                 |                | 9,031 |
| DITHER 0         |     | MEMBERSHIP DATA                                | FAMILY MEMBERS PAYING HALF                |                | 5,844 |
| TOTAL            | 117 |                                                |                                           |                |       |