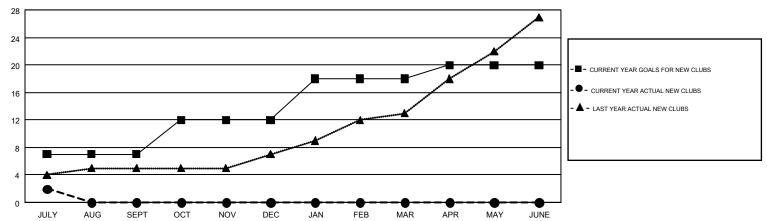

| 2         | 1             | JULY/AUG/SEPT         | 240                       | 100                     | 119                                                |  |
| OCT/NOV/DEC   | 5             | 0         | 0             | OCT/NOV/DEC           | 195                       | 0                       | 0                                                  |  |
| JAN/FEB/MAR   | 6             | 0         | 0             | JAN/FEB/MAR           | 230                       | 0                       | 0                                                  |  |
| APR/MAY/JUNE  | 2             | 0         | 0             | APR/MAY/JUNE          | 55                        | 0                       | 0                                                  |  |

## GOALS AND ACTUAL NEW CLUBS CUMULATIVE



## GOALS AND ACTUAL MEMBERS CUMULATIVE



| DROPPED CLUBS: 1 |     | 33 CLUBS OF 323 ADDED 1 OR MORE<br>NEW MEMBERS | GENDER DISTRIBUTION  MALE 10,391 (66.03%) |                |       |
|------------------|-----|------------------------------------------------|-------------------------------------------|----------------|-------|
| DROPPED MEMBERS  |     |                                                | FEMALE                                    | 5,346 (33.97%) |       |
| DECEASED         | 2   | CLICK HERE FOR CUMULATIVE                      | TOTAL FAMILY UNIT MEMBERS                 |                | 9,031 |
| DITHER 0         |     | MEMBERSHIP DATA                                | FAMILY MEMBERS PAYING HALF                |                | 5,844 |
| TOTAL            | 117 |